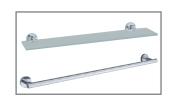

## Stillness 610 & 910mm towel rails

Simplified form and detail embody the paired-down approach of Stillness. Streamlined elements, pure design and industrial integrity lend aesthetic functionality to minimal spaces. Stillness accessories complete the Stillness brassware offering. Durable solid brass construction.

**Product** 14451W-4 Stillness 610mm towel rail

W610xD75mm

14452W-4 Stillness 910mm towel rail

W910xD75mm

Colours/finishes Polished chrome (-CP), Brushed nickel (-BN)

Fixings included

Associated products

Stillness brassware, showers and accessories range