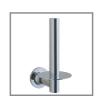

## Stillness 610 & 910mm towel rails

Simplified form and detail embody the paired-down approach of Stillness. Streamlined elements, pure design and industrial integrity lend aesthetic functionality to minimal spaces. Stillness accessories complete the Stillness brassware offering. Durable solid brass construction.

**Product** 14451W-4 Stillness 610mm towel rail

W610xD75mm

14452W-4 Stillness 910mm towel rail

W910xD75mm

Colours/finishes Polished chrome (-CP), Brushed nickel (-BN)

Fixings included

Associated products

Stillness brassware, showers and accessories range