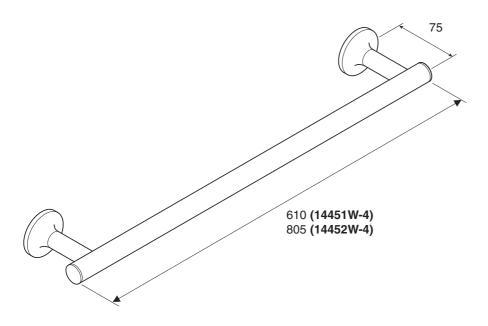

**Product** 14451W-4 Stillness 610mm towel rail

W610xD75mm

14452W-4 Stillness 910mm towel rail

W910xD75mm

Colours/finishes Polished chrome (-CP), Brushed nickel (-BN)

Fixings included

Associated products

Stillness brassware, showers and accessories range